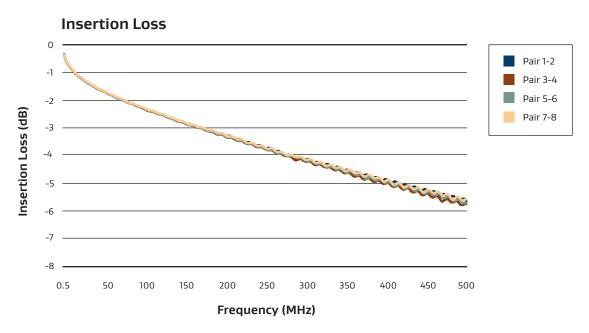

## OMNETICS MICRO 360 CAT6A CONNECTOR SYSTEM

The following graphs include performance results for a 10-meter cable assembly with a plug and receptacle connector based on RCN9047-26. The test leads are mating Omnetics Micro 360 Cat6a connectors terminated with shielded microwave coax cables for each primary, and SMA connectors to interface with the test equipment.