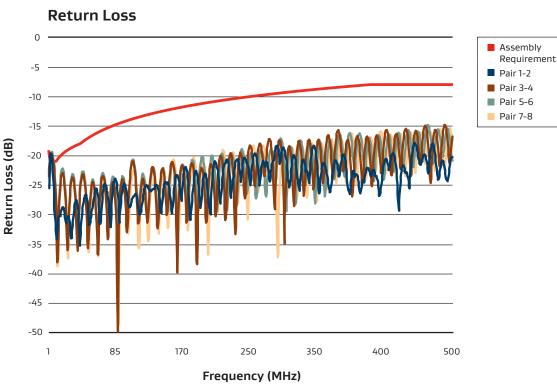

## OMNETICS MICRO 360 CAT6A CONNECTOR SYSTEM

The following graphs include performance results for a 10-meter cable assembly with a plug and receptacle connector based on RCN9047-26. The test leads are mating Omnetics Micro 360 Cat6a connectors terminated with shielded microwave coax cables for each primary, and SMA connectors to interface with the test equipment.